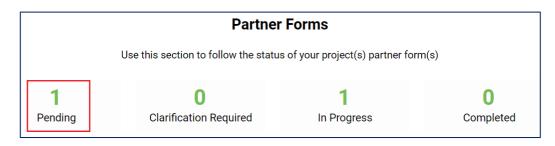

### 7. [MAIN PARTNER] Completing your partner form

As the main project partner, you must also complete a partner form. You can access your own partner form from the dashboard. In the **Partner Forms** section, click on **Pending.** 

| Partner Forms |                                       |                                |           |  |  |  |
|---------------|---------------------------------------|--------------------------------|-----------|--|--|--|
|               | Use this section to follow the status | of your project(s) partner for | m(s)      |  |  |  |
| 3             | 0                                     | 0                              | 1         |  |  |  |
| Pending       | Clarification Required                | In Progress                    | Completed |  |  |  |